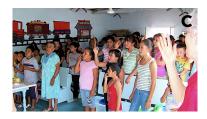

**Photo C:** Pray that God will yield a great crop in Mexico from the seeds Lupe and her family have planted.

**Photo D:** Alex Davila (Nicaragua), Edwin Mauricio (Peru) and four members of the Peru team pray over two Peruvians baptized that evening.