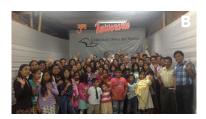

**Photo C:** Pray that God will yield a great crop in Mexico from the seeds Lupe and her family have planted.

**Photo D:** Alex Davila (Nicaragua), Edwin Mauricio (Peru) and four members of the Peru team pray over two Peruvians baptized that evening.